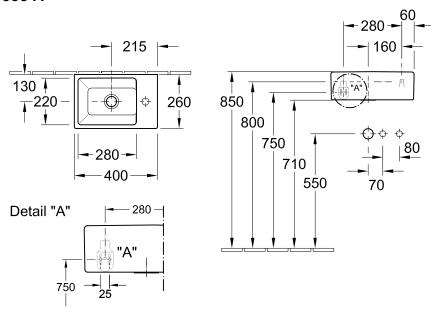

## TECHNICAL DRAWINGS

#### 

#### 1. POSITION

| Model                         | 533341                                                                                                                                                                                                                                                                                                                                                     |  |
|-------------------------------|------------------------------------------------------------------------------------------------------------------------------------------------------------------------------------------------------------------------------------------------------------------------------------------------------------------------------------------------------------|--|
| Collection                    | Memento                                                                                                                                                                                                                                                                                                                                                    |  |
| PROJECTS                      | PREMIUM                                                                                                                                                                                                                                                                                                                                                    |  |
| Width                         | 400 mm                                                                                                                                                                                                                                                                                                                                                     |  |
| Depth                         | 260 mm                                                                                                                                                                                                                                                                                                                                                     |  |
| Weight                        | 8,12 kg                                                                                                                                                                                                                                                                                                                                                    |  |
| description                   | Sanitary porcelain CeramicPlus fastening set included towel holder (not included in scope of delivery): front installation                                                                                                                                                                                                                                 |  |
| Tap fitting / Tap hole remark | suitable for 1-hole tap fittings, tap hole punched out                                                                                                                                                                                                                                                                                                     |  |
| Overflow remark               | without overflow, Please note:<br>unclosable outlet valve must be<br>used with models without overflow                                                                                                                                                                                                                                                     |  |
| material                      | Sanitary porcelain                                                                                                                                                                                                                                                                                                                                         |  |
| Specification texts           | Memento; Handwashbasin;<br>Sanitary porcelain; Size: 400 x 260<br>mm; Angular; suitable for 1-hole tap<br>fittings, tap hole punched out;<br>without overflow; Please note:<br>unclosable outlet valve must be<br>used with models without overflow;<br>fastening set included; towel holder<br>(not included in scope of delivery):<br>front installation |  |