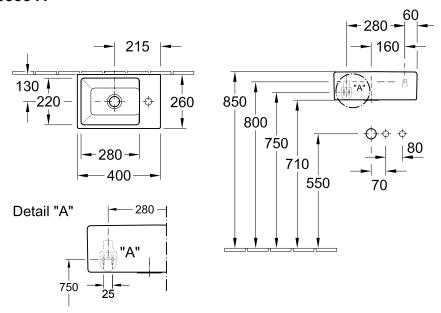

## TECHNICAL DRAWINGS

#### 

#### 1. POSITION

| Model                         | 533341                                                                                                                                                                                                                                                                                                                                                     |  |
|-------------------------------|------------------------------------------------------------------------------------------------------------------------------------------------------------------------------------------------------------------------------------------------------------------------------------------------------------------------------------------------------------|--|
| Collection                    | Memento                                                                                                                                                                                                                                                                                                                                                    |  |
| PROJECTS                      | PREMIUM                                                                                                                                                                                                                                                                                                                                                    |  |
| Width                         | 400 mm                                                                                                                                                                                                                                                                                                                                                     |  |
| Depth                         | 260 mm                                                                                                                                                                                                                                                                                                                                                     |  |
| Weight                        | 8,12 kg                                                                                                                                                                                                                                                                                                                                                    |  |
| description                   | Sanitary porcelain CeramicPlus fastening set included towel holder (not included in scope of delivery): front installation                                                                                                                                                                                                                                 |  |
| Tap fitting / Tap hole remark | suitable for 1-hole tap fittings, tap hole punched out                                                                                                                                                                                                                                                                                                     |  |
| Overflow remark               | without overflow, Please note:<br>unclosable outlet valve must be<br>used with models without overflow                                                                                                                                                                                                                                                     |  |
| material                      | Sanitary porcelain                                                                                                                                                                                                                                                                                                                                         |  |
| Specification texts           | Memento; Handwashbasin;<br>Sanitary porcelain; Size: 400 x 260<br>mm; Angular; suitable for 1-hole tap<br>fittings, tap hole punched out;<br>without overflow; Please note:<br>unclosable outlet valve must be<br>used with models without overflow;<br>fastening set included; towel holder<br>(not included in scope of delivery):<br>front installation |  |