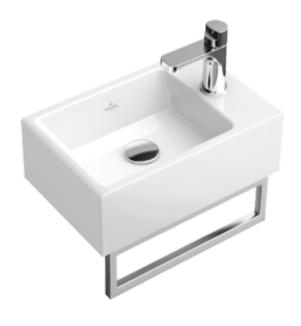

### HANDWASHBASIN MEMENTO

#### 1. POSITION

| Model                         | 533341                                                                                                                                                                                                                                                                                                                                                     |  |
|-------------------------------|------------------------------------------------------------------------------------------------------------------------------------------------------------------------------------------------------------------------------------------------------------------------------------------------------------------------------------------------------------|--|
| Collection                    | Memento                                                                                                                                                                                                                                                                                                                                                    |  |
| PROJECTS                      | PREMIUM                                                                                                                                                                                                                                                                                                                                                    |  |
| Width                         | 400 mm                                                                                                                                                                                                                                                                                                                                                     |  |
| Depth                         | 260 mm                                                                                                                                                                                                                                                                                                                                                     |  |
| Weight                        | 8,12 kg                                                                                                                                                                                                                                                                                                                                                    |  |
| description                   | Sanitary porcelain CeramicPlus fastening set included towel holder (not included in scope of delivery): front installation                                                                                                                                                                                                                                 |  |
| Tap fitting / Tap hole remark | suitable for 1-hole tap fittings, tap hole punched out                                                                                                                                                                                                                                                                                                     |  |
| Overflow remark               | without overflow, Please note:<br>unclosable outlet valve must be<br>used with models without overflow                                                                                                                                                                                                                                                     |  |
| material                      | Sanitary porcelain                                                                                                                                                                                                                                                                                                                                         |  |
| Specification texts           | Memento; Handwashbasin;<br>Sanitary porcelain; Size: 400 x 260<br>mm; Angular; suitable for 1-hole tap<br>fittings, tap hole punched out;<br>without overflow; Please note:<br>unclosable outlet valve must be<br>used with models without overflow;<br>fastening set included; towel holder<br>(not included in scope of delivery):<br>front installation |  |